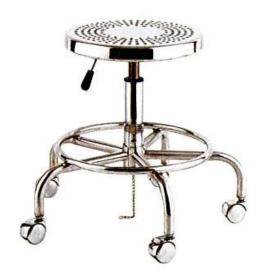

## Cleanroom Stainless Steel Stool (STSH-SSSTL)

| Item                            | Specifications                                                   |
|---------------------------------|------------------------------------------------------------------|
| Cleanroom Compatible            | Yes                                                              |
| Height                          | 19" – 23" +/-<br>21"-27" +/- (high chair)                        |
| Castors                         | Metal                                                            |
| Resistance to Ground ASTM-D-257 | Less than 10E5 ohms/sq<br>through grounding chain and<br>castors |